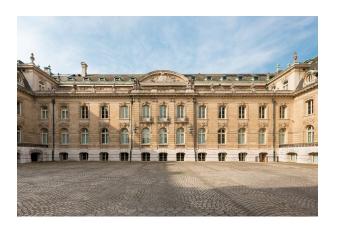

## PRESTIGE PROPERTY LUXEMBOURG

**REF. 2680** 

SOLD

16200m<sup>2</sup> Area

The most prestigious flagship building of the City of Luxembourg.

19 Avenue de la Liberté is located in a unique position in the heart of the city of Luxembourg. A redevelopment opportunity to acquire this iconic trophy building with full vacant possession.

Change of use opportunity from office to luxury retail, hotel or residential. The building occupies an island site with excellent visibility and accessibility.

Known locally as the ARBED building, it was the former worldwide headquarter building of the global steel company.

A total gross lettable area of 16,200 sq m plus 198 parking spaces. Panoramic views over the city centre

https://www.loft.lu/en/detail-2680-vente-propriete-de-prestige-luxembourg

18, rue du Marché-aux-Herbes L-1728 Luxembourg Grand Duché du Luxembourg info@loft.lu www.loft.lu