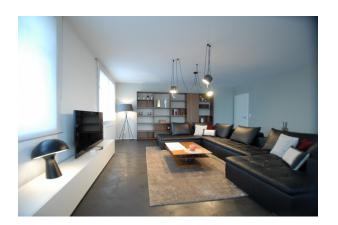

## PENTHOUSE ESCH-BELVAL

**REF. 3220** 

835 000 €

3 bedroom(s) 182m² Area Energetic Index B

This splendid Penthouse located, in front of the « Haut fourneaux » at the 10th floor of the residence Bleval Plaza II, will provide you all the benefits proper to its location throughout the proximity to shopping centers, university, transport facilities....

With its breathtaking view on « les hauts fourneaux » and its 182m2, the penthouse (will) offers you :

- An entry Hall
- A spacious living room with acces on the terrasse
- A full equiped top-end kitchen with its utility room
- 3 bright rooms, one with its own private bathroom
- One bathroom
- A laundry and storage room